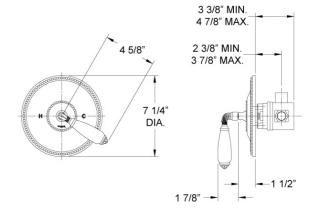

# Pressure Balance Shower Set Model PB3338D\_003

#### FEATURES

- Style: Baroque Treasures
- Collection: Valencia
- Temperature controlled by handle
- Temperature control within 3.6°F (2°C) of set point even with a 50% water pressure drop
- Anti-scald
- 2.5 gpm @ max
- K807 Shower Head