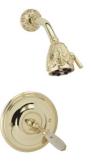

# Pressure Balance Shower Set Model PB3338D\_003

#### FEATURES

- Style: Baroque Treasures
- Collection: Valencia
- Temperature controlled by handle
- Temperature control within 3.6°F (2°C) of set point even with a 50% water pressure drop
- Anti-scald
- 2.5 gpm @ max
- K807 Shower Head

## **COLOR FINISHES**

- Polished Nickel (PB3338D\_014)
- Satin Nickel (PB3338D\_015)
- Pewter (PB3338D\_15A)
- Polished Chrome (PB3338D\_026)
- Polished Brass (PB3338D\_003)
- Polished Brass Antiqued (PB3338D\_007)
- Satin Brass (PB3338D\_004)
- Polished Gold (PB3338D\_025)
- Polished Gold Antiqued (PB3338D\_25D)
- Satin Gold (PB3338D\_024)
- Satin Gold Antiqued (PB3338D\_24D)
- Satin Jeweler's Gold (PB3338D\_24J)
- Old English Brass (PB3338D\_OEB)
- Antique Brass (PB3338D\_047)
- Antique Bronze (PB3338D\_11B)