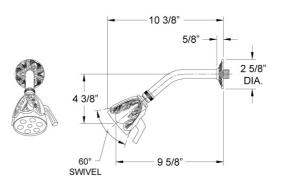

#### FEATURES

- Style: Baroque Treasures
- Collection: Valencia
- Temperature controlled by handle
- Temperature control within 3.6°F (2°C) of set point even with a 50% water pressure drop
- Anti-scald
- 2.5 gpm @ max
- K807 Shower Head